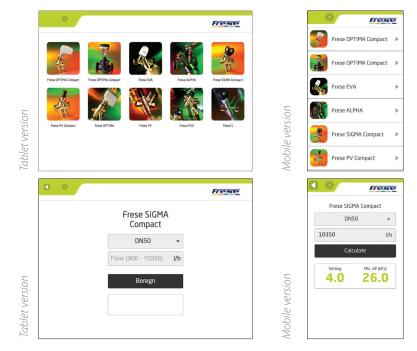

## Quick Calc on your mobile

We are now making it even easier for you to find the correct pre-setting for your dynamic balancing valves - simply use the Frese Quick Calc APP.

Simply select the type of valve, enter the flow you require and the APP immediately calculates your valve pre-setting or your choice of flow cartridge, and your pump pressure.

## PRODUCTS

• Frese S

Home

- Frese SIGMA Compact
- Frese OPTIMA
- Frese OPTIN
- Frese PV
- Frese PV Compact
- Frese PVS
- Frese ALPHA
- Frese ALPHA Wafer
- Frese EVA
- Frese OPTIMIZER