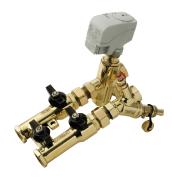

## **Solution**

Al Fattan Sky Towers, being one of the fast track projects, needed a plug and play solution for all their fan coil units.

Frese provided 2,479 Frese MODULA Pro, an entire valve package completely manufactured by Frese, to cater to the project needs. The product saved a lot of time for the installers and helped the contractor to deliver the project to the best possible handover time.