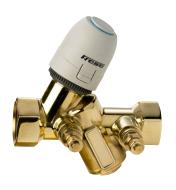

## Frese EVA

- Max differential pressure: 400 kPa
- Operating temp.: 0 til 95°C
- Dimensions: DN15-DN25
- Flow rate: Up to 2448 l/h
- Material: DZR brass
- Static pressure: PN25
- For cooling and heating applications

## Solution

Frese automatic balancing and control valves were selected for the third stage of rebuilding the conference center as well as the hotel. In order to ensure hydraulic balance and desired temperature in the system 700 Frese EVA DN15 with LP cartridges were installed.