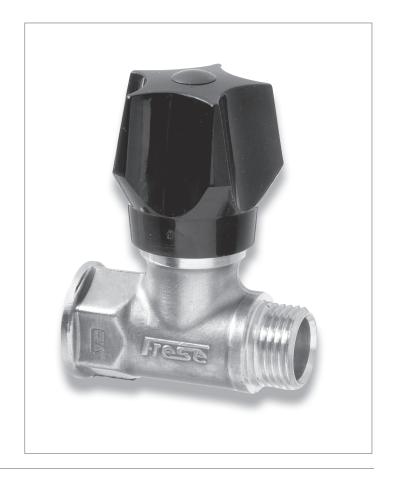

## Frese Stop Valves

### **Application**

Frese stop valves are used in heating and cooling systems.

All stop valves with a built-in check valve also come with a plastic guide, which reduces the risk of limescale deposits.

All Frese stop valves are produced in line with the ISO 9001 quality assurance system, to ensure uniform quality and functionality.

#### **Technical Data**

**Housing and top piece:** Brass

**Conical washer:** EPDM, rubber

Handle: ABS, black

Pressure class: PN10

**Temperature:** Max. 95°C

Dimensions: See the following pages.