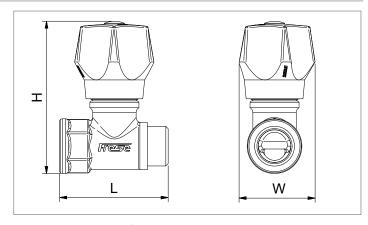

# Frese Stop Valves

| Female/male with handle |    |         |            |
|-------------------------|----|---------|------------|
| Frese no.               | DN | Surface | LxWxH (mm) |
| 25-1132*                | 15 | Plain   | 58x42x81   |
| 25-1142*                | 20 | Plain   | 60x42x83   |

| Female/male with handle and built-in check valve |    |         |            |
|--------------------------------------------------|----|---------|------------|
| Frese no.                                        | DN | Surface | LxWxH (mm) |
| 26-1132                                          | 15 | Plain   | 59x42x81   |
| 26-1142                                          | 20 | Plain   | 64x42x83   |

| Female/female with handle |    |         |            |
|---------------------------|----|---------|------------|
| Frese no.                 | DN | Surface | LxWxH (mm) |
| 25-1134*                  | 15 | Plain   | 59x42x80   |
| 25-1144*                  | 20 | Plain   | 64x42x84   |

| *VA-ap | proved |
|--------|--------|
|--------|--------|

| Female/female with handle and built-in check valve |    |         |            |
|----------------------------------------------------|----|---------|------------|
| Frese no.                                          | DN | Surface | LxWxH (mm) |
| 26-1134                                            | 15 | Plain   | 59x42x80   |
| 26-1144                                            | 20 | Plain   | 64x42x84   |

### Frese Stop Valves

| Female/female with handle and drain |    |         |            |
|-------------------------------------|----|---------|------------|
| Frese no.                           | DN | Surface | LxWxH (mm) |
| 25-1135*                            | 15 | Plain   | 58x42x81   |
| 25-1145*                            | 20 | Plain   | 60x42x83   |