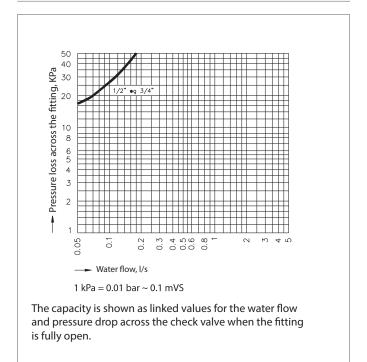

# Pressure drop diagram Stop valve with check valve

Frese A/S Sorøvej 8 DK-4200 Slagelse Tel: +45 5856 0000 Fax +45 5856 0091

fitting with the fitting fully open.