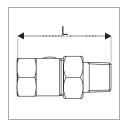

## Frese Radiator Connection and Drain

| Item                                               | Dim.<br>DN | Frese no. | Type             | L mm | H mm |
|----------------------------------------------------|------------|-----------|------------------|------|------|
|                                                    |            |           |                  |      |      |
| Radiator Connection<br>Straight with ball isolator | 15         | 24-1231   | Nickel<br>plated | 69   |      |
|                                                    |            |           |                  |      |      |