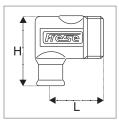

| Radiator drain with ball isolator and hose outlet 1/8" inside pipe thread | 15 | 24-1239 | Nickel<br>plated | 26.2 | 24 |
|---------------------------------------------------------------------------|----|---------|------------------|------|----|
|                                                                           |    |         |                  |      |    |