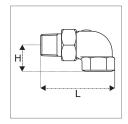

| Radiator Connection<br>Right angled with ball isolator | 15 | 24-1232 | Nickel<br>plated | 55 | 25 |
|--------------------------------------------------------|----|---------|------------------|----|----|
|                                                        |    |         |                  |    |    |