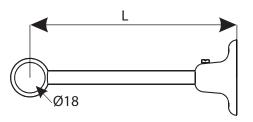

Shower pipes can be shortened, pipe dimension 16 x 18 mm

| Туре                                                     | Frese no. | L [mm] |
|----------------------------------------------------------|-----------|--------|
| Chrome adj.<br>pipe holder for shower pipe<br>16 x 18 mm | 46-4001   | 130    |
| Reservedele                                              | Frese no. |        |