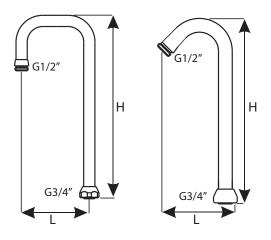

## Frese Shower Pipes

| Туре                                      | Nut DN | Frese no. | L [mm] | H [mm] |
|-------------------------------------------|--------|-----------|--------|--------|
| U-shaped<br>(universal)<br>shower pipe    | 20     | 32-3350   | 330    | 1400   |
| Cane shaped<br>(universal)<br>shower pipe | 20     | 32-3360   | 75     | 1250   |