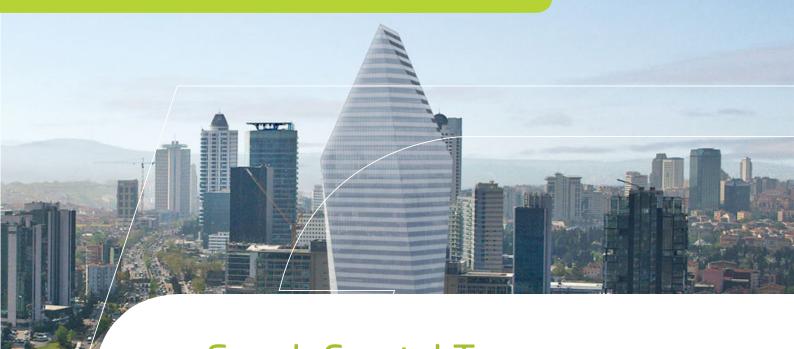

# Soyak Crystal Tower

## Istanbul, Turkey

### **Project Overview and Details**

Soyak Crystal Tower is a high-rise office tower project located in Levent, the main commercial district of Istanbul. The 170m tower, made up of asymmetrical sloping surfaces adding a dramatic silhouette to Istanbul's skyline.

The main tower has 35 floors, with the other tower consisting of 12 floors with a helipad on top of it. The project takes its name from the crystal shaped tower designed by the American architects Pei Cobb Freed & Partners while the local architects of the project was Has Mimarlık Ltd.