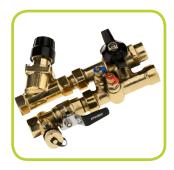

To meet varying project demands, the bypass unit is available in 3 types:

### MODULA

· 2 isolation valves that allows full supply and return isolation