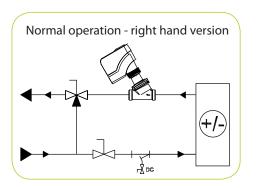

to heating systems in Scandinavia, our products transform state of the art technology into everyday solutions.























To meet varying project demands, the bypass unit is available in 3 types:

# **MODULA PRO**

3 isolation valves that allows full supply and return isolation in addition to complete terminal unit isolation for maintenance purposes

### MODULA

· 2 isolation valves that allows full supply and return isolation

# **MODULA Compact**

· 2 isolation valves and an integral metering station for flow verification
The MODULA range can be supplied with a built in strainer, drain/hose union connection and PT plug in addition to extended stems for insulation.

The bypass units also contain an integral fitting lug for ease of installation.

# **Jodes of Operation**