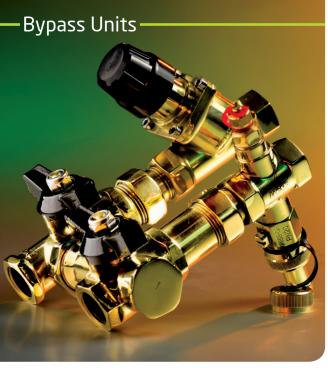

# **Bypass Units**

The Frese MODULA range of bypass units are a compact and versatile valve system that combine the Frese range of automatic flow, pressure and temperature control valves with isolation, flushing, draining and measurement components within a prefabricated, tested and ready to install terminal connection assembly for easy flushing and terminal unit isolation.

# **MODULA PRO**

3 isolation valves that allows full supply and return isolation in addition to complete terminal unit isolation for maintenance purposes

### MODULA

· 2 isolation valves that allows full supply and return isolation

# **MODULA Compact**

· 2 isolation valves and an integral metering station for flow verification
The MODULA range can be supplied with a built in strainer, drain/hose union connection and PT plug in addition to extended stems for insulation.