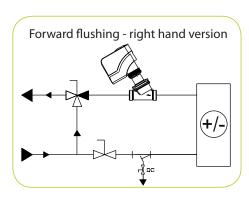

East to heating systems in Scandinavia, our products transform state of the art technology into everyday solutions.























To meet varying project demands, the bypass unit is available in 3 types:

# **MODULA PRO**

3 isolation valves that allows full supply and return isolation in addition to complete terminal unit isolation for maintenance purposes

### MODULA

· 2 isolation valves that allows full supply and return isolation

# **MODULA Compact**

· 2 isolation valves and an integral metering station for flow verification
The MODULA range can be supplied with a built in strainer, drain/hose union connection and PT plug in addition to extended stems for insulation.

The bypass units also contain an integral fitting lug for ease of installation.

# **Jodes of Operation**