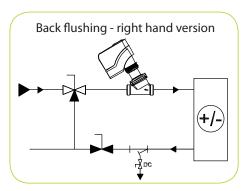

o heating systems in Scandinavia, our products transform state of the art technology into everyday solutions.























To meet varying project demands, the bypass unit is available in 3 types:

# **MODULA PRO**

3 isolation valves that allows full supply and return isolation in addition to complete terminal unit isolation for maintenance purposes

### MODULA

· 2 isolation valves that allows full supply and return isolation

# **MODULA Compact**

· 2 isolation valves and an integral metering station for flow verification
The MODULA range can be supplied with a built in strainer, drain/hose union connection and PT plug in addition to extended stems for insulation.

The bypass units also contain an integral fitting lug for ease of installation.

# **Jodes of Operation**