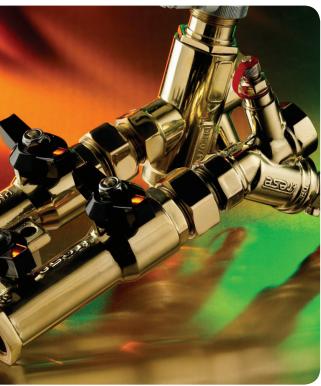

# **Bypass Units**

The Frese MODULA range of bypass units are a compact and versatile valve system that combine the Frese range of automatic flow, pressure and temperature control valves with isolation, flushing, draining and measurement components within a prefabricated, tested and ready to install terminal connection assembly for easy flushing and terminal unit isolation.

## Benefits

- Compact design for limited space availability
- Simplified installation process
- Extended stems allow for insulation
- Integrated fitting lug for ease of installation
- Simplified flushing procedure and coil isolation
- Option for extended centres for installation flexibility
- Integral union joints for valve alignment

The bypass units also contain an integral fitting lug for ease of installation.