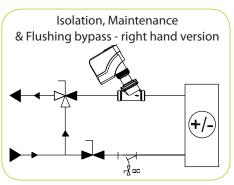

st to heating systems in Scandinavia, our products transform state of the art technology into everyday solutions.























To meet varying project demands, the bypass unit is available in 3 types:

# **MODULA PRO**

3 isolation valves that allows full supply and return isolation in addition to complete terminal unit isolation for maintenance purposes

### MODULA

· 2 isolation valves that allows full supply and return isolation

# **MODULA Compact**

· 2 isolation valves and an integral metering station for flow verification
The MODULA range can be supplied with a built in strainer, drain/hose union connection and PT plug in addition to extended stems for insulation.

The bypass units also contain an integral fitting lug for ease of installation.

# **Jodes of Operation**