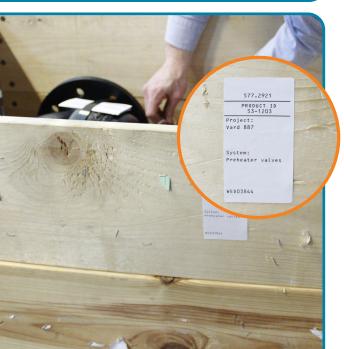

- A **commissioning tag** will be tied to the P/T plug of the valve or placed in the box of each individual valve.
- A shipment tag (sticker type) will be placed on the outside of the box for each valve and actuator for easy distribution in your warehouse and at the installation site.

Each tag will contain the information about the valve where it is to be installed in your project.

Please contact Frese to get a dedicated form, which must be used when ordering your valves with Frese Tagging Service.

## Detailed description of tags

The illustrations and examples below describe the information provided on the commissioning and shipment tags.

Please use Frese Part number "G4" when ordering Frese Tagging Service