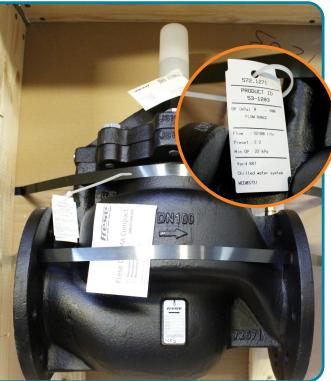

- A **commissioning tag** will be tied to the P/T plug of the valve or placed in the box of each individual valve.
- A shipment tag (sticker type) will be placed on the outside of the box for each valve and actuator for easy distribution in your warehouse and at the installation site.

Each tag will contain the information about the valve where it is to be installed in your project.

Please contact Frese to get a dedicated form, which must be used when ordering your valves with Frese Tagging Service.

## Detailed description of tags

The illustrations and examples below describe the information provided on the commissioning and shipment tags.

Please use Frese Part number "G4" when ordering Frese Tagging Service