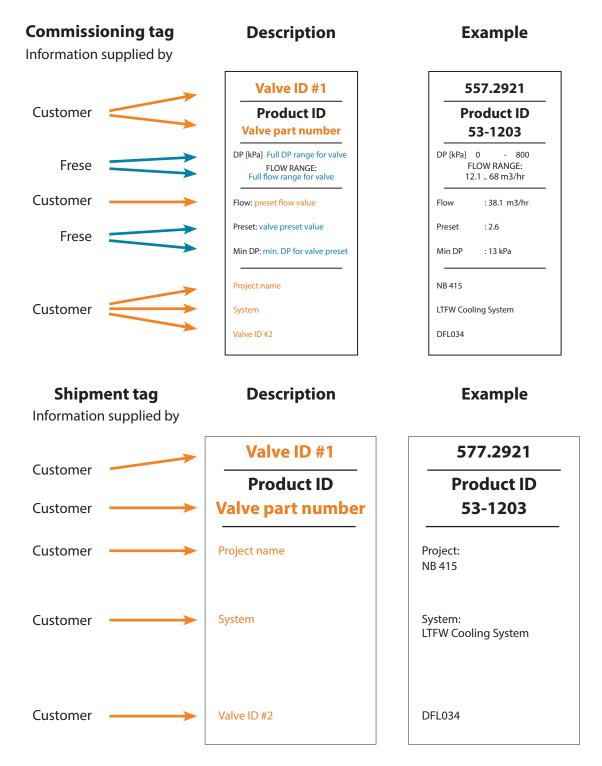

## Detailed description of tags

The illustrations and examples below describe the information provided on the commissioning and shipment tags.

Please use Frese Part number "G4" when ordering Frese Tagging Service