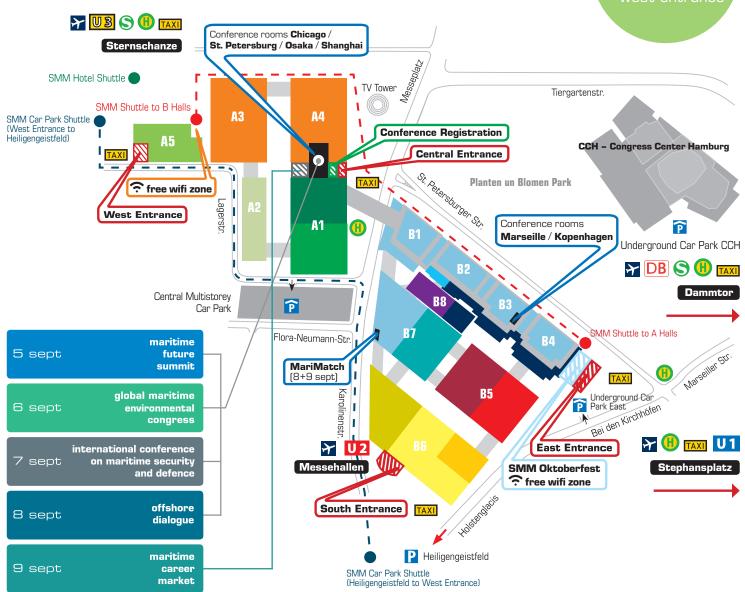

## SMM area plan

new hall: A5 for green propulsion

— west entrance

To Airport via Central Station

Hall A1 Ship operation equipment, environmental technologies

Deck equipment, cargo handling systems

Hall A2 Pumps, valves, compressors
Hall A3-A4 Prime movers and propulsion

Hall A5 Systems and components for alternative fuels and alternative propulsions, port technology and security

Hall B1 National pavilions

**Hall B2** ■ Shipyards, shipbuilding industry

Production equipment, ship engineering and design

National pavilions

**Hall B3-B4** ■ Shipyards, shipbuilding industry

National pavilions

**Hall B5** General outfitting / interior outfitting, heating, ventilation, air conditioning

Safety equipment, fire protection, marine coatings, corrosion protection

Hall B6

Navigation and communication

 Electric drives, automation, light, sensors and indicators, software and EDP, electric equipment

Marine technology

Hall B7 Shipbuilding material

National pavilions

Hall B8 Maritime security and defence

■ Shipyards, shipbuilding industry